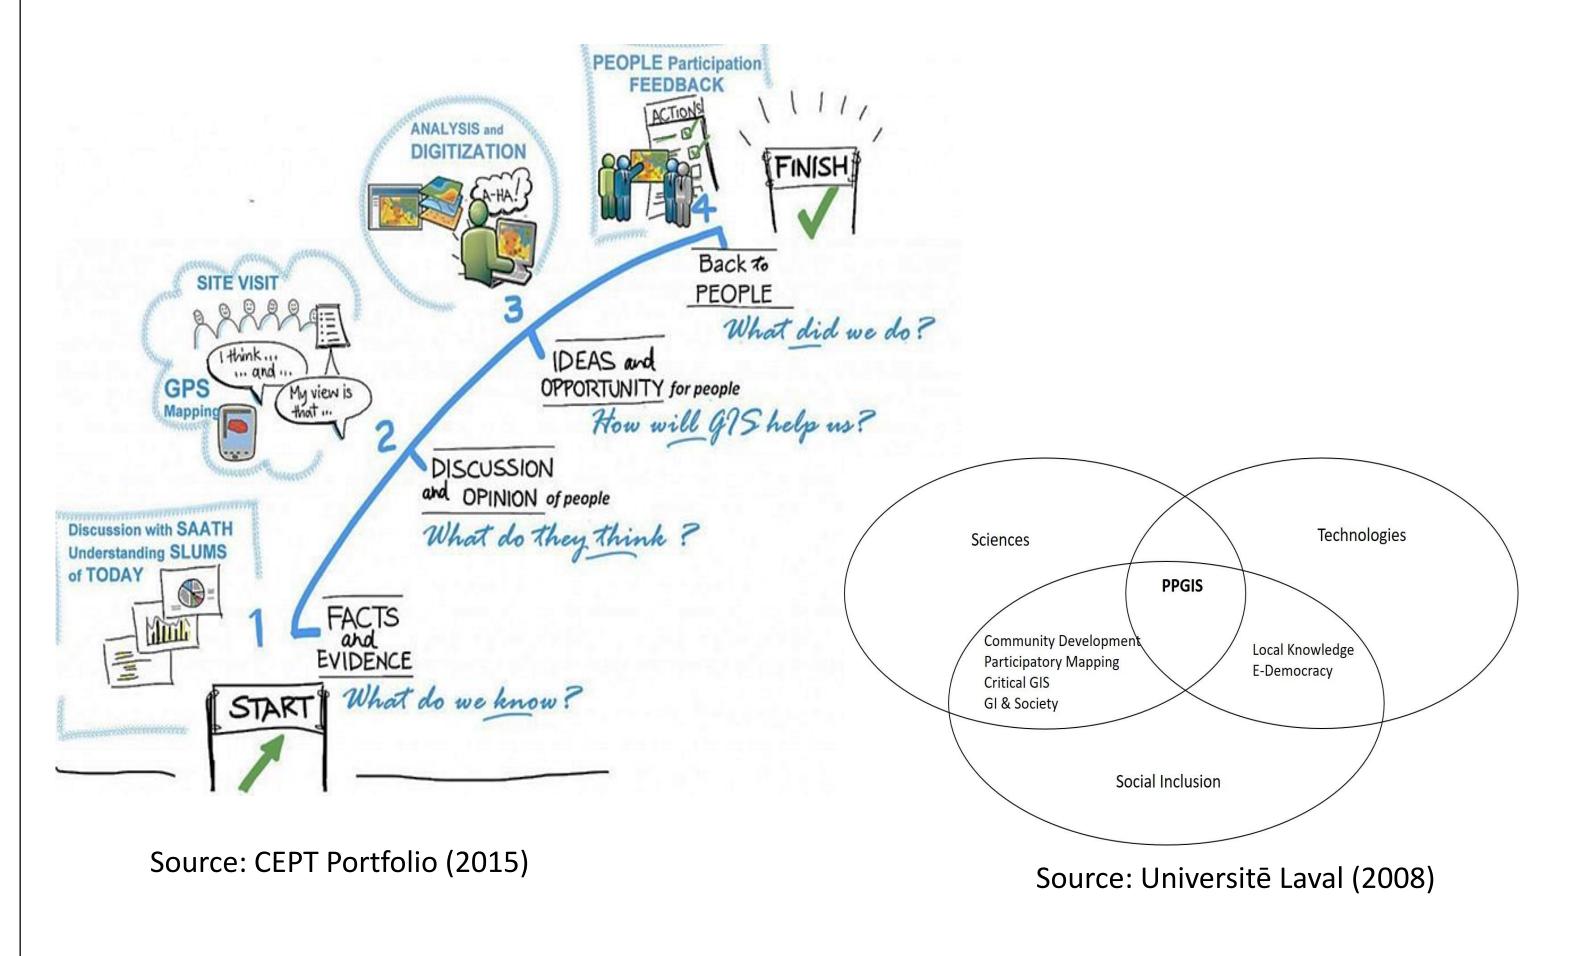

# Learning Outcomes

Have enhanced knowledge and understanding of key principles of PPGIS

Possess practical skills in geospatial technology for qualitative and quantitative data collection

Engage
 communities in
 mapping using
 electronic devices

Source: Google Images & edited by author

Hold stakeholders meeting to discuss results and suggest improvements