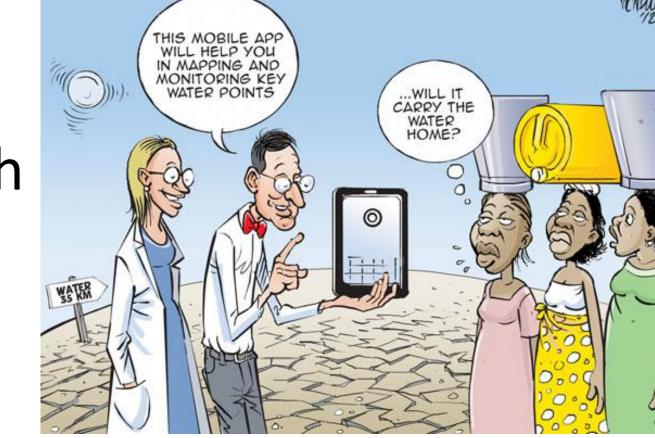

#### **Educational Concern**

- Bottom-up approach rather than top-down approach in problem solving
- Sharing knowledge acquired in the class environment with communities
- Integrating technology in problem solving
- Implement projects together with communities and not in isolation

# **Learning Environment**

- Teaching will involve learner centered lectures, group work, videos, literature
- Problem-based approach, service learning
- Support video, internet literature will help student to share information with the community members especially leaders