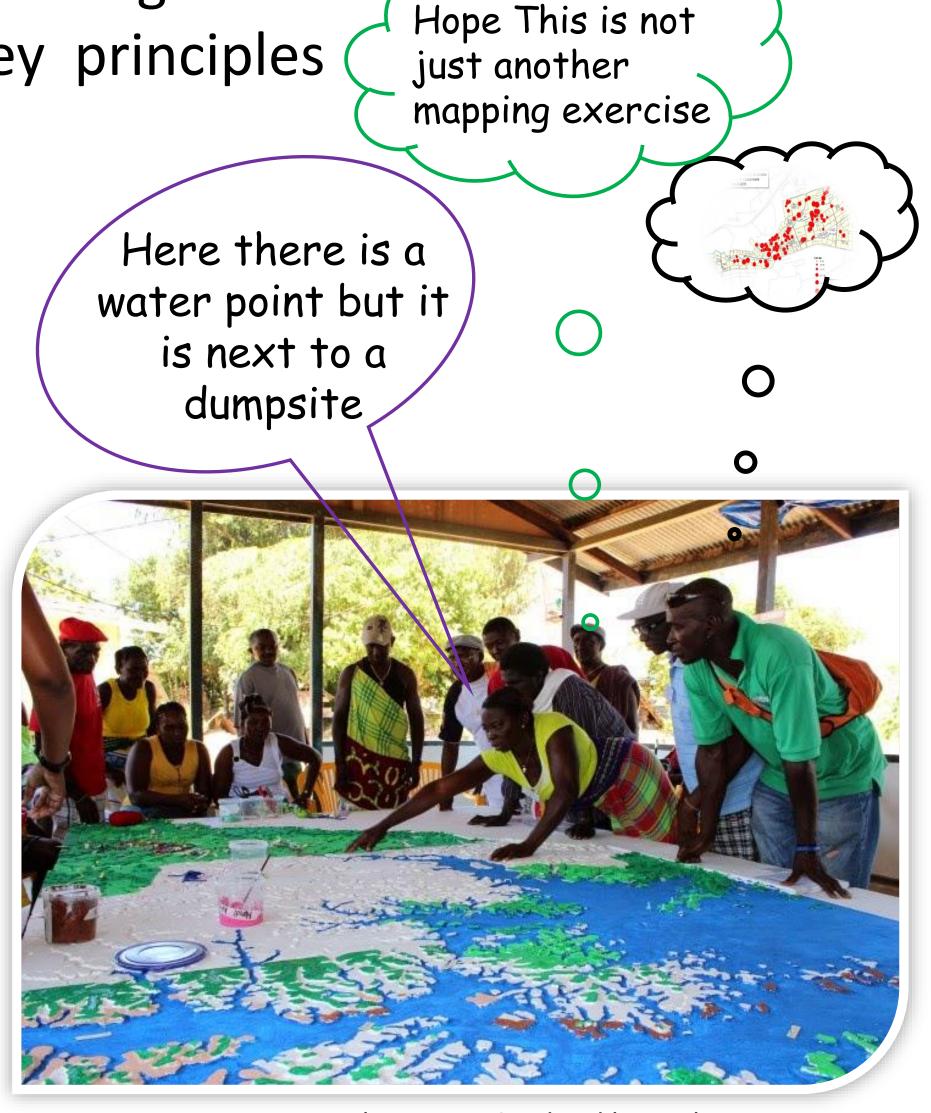

# Learning Outcomes

Have enhanced knowledge and understanding of key principles of PPGIS

Possess practical skills in geospatial technology for qualitative and quantitative data collection

Engage
 communities in
 mapping using
 electronic devices

Source: Google Images & edited by author

Hold stakeholders meeting to discuss results and suggest improvements